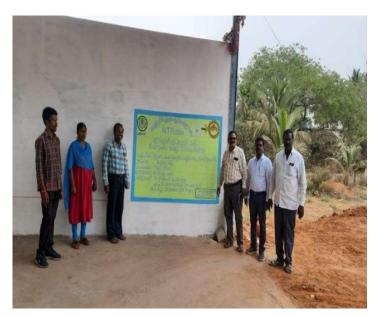

## **Collection Center**

| Name of the FPO:                | Reddigudem Mandal Farmer Producers Company Ltd.,                                                                                                                                                                                                                                                                                                                                                                                              |
|---------------------------------|-----------------------------------------------------------------------------------------------------------------------------------------------------------------------------------------------------------------------------------------------------------------------------------------------------------------------------------------------------------------------------------------------------------------------------------------------|
| Village                         | : Maddulaparva                                                                                                                                                                                                                                                                                                                                                                                                                                |
| Mandal                          | : Reddigudem                                                                                                                                                                                                                                                                                                                                                                                                                                  |
| District                        | : NTR                                                                                                                                                                                                                                                                                                                                                                                                                                         |
| Capacity of the unit in MT      | :100 MTs                                                                                                                                                                                                                                                                                                                                                                                                                                      |
| Activities in Collection Center | : Collecting, Grading and Packing of Mangoes – 800 MTs                                                                                                                                                                                                                                                                                                                                                                                        |
| Outcome/Benefit of the Activity | : Quality mangos have been exported by utilizing the Collection center facility by the members of FPC (Collected, graded, packed in plastic crates &Card board boxes and exported to other states like Delhi, Gujarat, Odisha & West Bengal). Average price is Rs. 20,000/-per Mt. i.e., Rs. 20,000/- x 800 mt = Rs. 1.60 crore. FPC commission charges @ 2% is Rs.3.20 lakh, whereas outside traders 10% and thus 8% benefit to the members. |
| Impact of the Activity          | The members of FPC have expressed their satisfaction on Collection center functioning, as the commission charges are only 2%. They have harvested and transported mango fruits to collection centers by tractors, mini trucks etc.,  :The other operations sorting, grading, packing and transport have been undertaken by the FPC.                                                                                                           |

## Reddigudem Mandal Farmer Producers Company Ltd, Reddigudem, NTR Dist – Collection Center